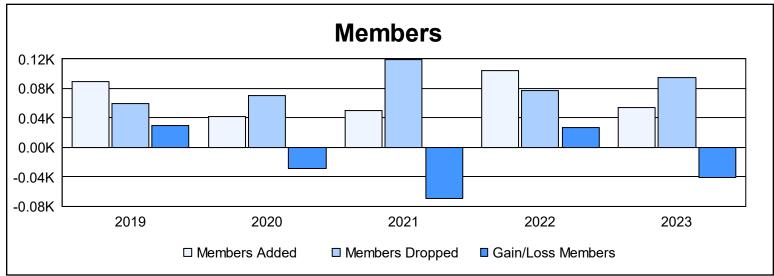

District 8 O As of June 2023 Cumulative

| Year      | New<br>Clubs | Dropped<br>Clubs | Gain/<br>Loss<br>Clubs | New<br>Members | Charter<br>Members | Reinstate<br>Members | Transfer<br>Members | Total<br>Member<br>Added | Total<br>Members<br>Dropped | Gain/<br>Loss<br>Members |
|-----------|--------------|------------------|------------------------|----------------|--------------------|----------------------|---------------------|--------------------------|-----------------------------|--------------------------|
| 2018-2019 | 0            | 0                | 0                      | 68             | 0                  | 20                   | 2                   | 90                       | 60                          | 30                       |
| 2019-2020 | 0            | 0                | 0                      | 37             | 0                  | 4                    | 1                   | 42                       | 70                          | -28                      |
| 2020-2021 | 0            | 3                | -3                     | 25             | 0                  | 25                   | 0                   | 50                       | 119                         | -69                      |
| 2021-2022 | 0            | 0                | 0                      | 49             | 2                  | 52                   | 1                   | 104                      | 77                          | 27                       |
| 2022-2023 | 0            | 3                | -3                     | 47             | 0                  | 1                    | 6                   | 54                       | 95                          | -41                      |
| Average   | 0            | 1                | -1                     | 45             | 0                  | 20                   | 2                   | 68                       | 84                          | -16                      |